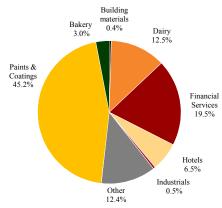

|  |  |
| *since inception           |                 | YTD | -8.38% | 11.07% | 3.32%  | -17.17% | -55.41%   | Dec/May, July Mark May, July May, Ju |  |  |

#### **Portfolio Structure by Asset Class**

# **Equity Portfolio Structure by Sector**

# Portfolio Structure by Geography







Note: EPH investment included under Other

Note: EPH investment included under Serbia

#### Commentary

Romania's second quarter GDP increased by 1.2% year-on-year and by 0.3% compared to the previous quarter. Romania's GDP increased by 1.7% year-on-year in the first half of 2013. Bulgaria's second quarter GDP increased by 0.2% year-on-year and decreased by 0.1% quarter-on-quarter. At the same time, the second quarter GDP recorded in the euro area fell by 0.7% year-on-year but increased by 0.3% quarter-on-quarter.



New Europe Capital SRL Str. Tudor Arghezi nr.21, et.6 Bucuresti - Sector 2 Tel +40 21 316 7680 bucharest@neweuropecapital.com

**Investment Manager**