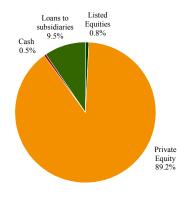

|  |  |
| *since inception           |                 | YTD | -8.38% | 11.07% | 3.32%  | -17.17% | -55.41%   | Dec/May, July Mark May, July May, Ju |  |  |

#### **Portfolio Structure by Asset Class**

# **Equity Portfolio Structure by Sector**

# Portfolio Structure by Geography







Note: EPH investment included under Other

Note: EPH investment included under Serbia

#### Commentary

Romania's second quarter GDP increased by 1.2% year-on-year and by 0.3% compared to the previous quarter. Romania's GDP increased by 1.7% year-on-year in the first half of 2013. Bulgaria's second quarter GDP increased by 0.2% year-on-year and decreased by 0.1% quarter-on-quarter. At the same time, the second quarter GDP recorded in the euro area fell by 0.7% year-on-year but increased by 0.3% quarter-on-quarter.



New Europe Capital SRL Str. Tudor Arghezi nr.21, et.6 Bucuresti - Sector 2 Tel +40 21 316 7680 bucharest@neweuropecapital.com

**Investment Manager**